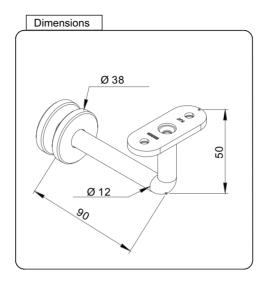

## MATERIAL:

316 Stainless Steel

## CATALOGUE AND DESCRIPTION:

- > Railing Systems
- > HB Series
- > Ø 38mm Glass Handrail Bracket