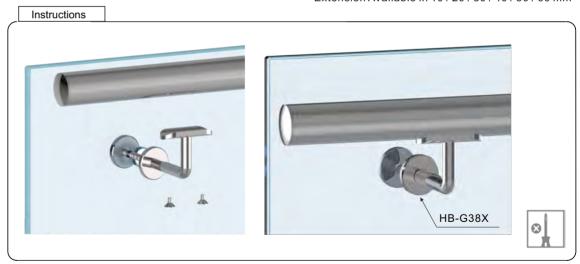

PREMIUM GLASS & HARDWARE

Drawing ID

HB-G38X

| Product Info. |          |
|---------------|----------|
| Finish        | Code     |
| Polish        | HB-G38M  |
| Satin         | HB-G38S  |
| Texture Black | HB-G38B  |
| White         | HB-G38W  |
| Brush Brass   | HB-G38BB |