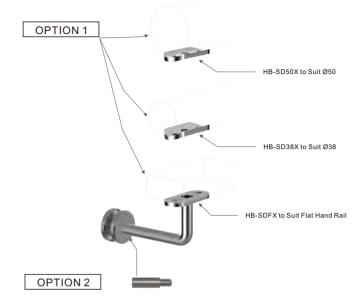

NOTE: Saddle / Extension Rod Order as Separate

Extension Available in 10 / 20 / 30 / 40 / 50 / 60 mm